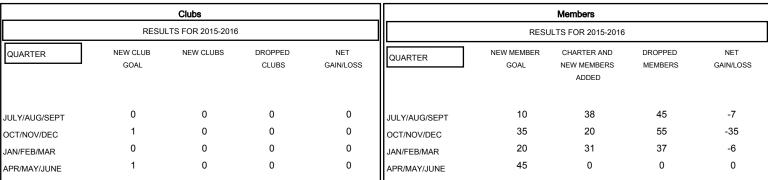

## District 201C1

Results as of: 3/31/2016

GMT: John Muller LOCATION AUSTRALIA GMT CA 7

| DROPPED CLUBS: 0 |     | 35 CLUBS OF 63 ADDED 1 OR MORE<br>NEW MEMBERS | GENDER DISTRIBUTION  MALE 927 (74.04%) |              |     |
|------------------|-----|-----------------------------------------------|----------------------------------------|--------------|-----|
| DROPPED MEMBERS  |     |                                               | FEMALE                                 | 325 (25.96%) |     |
| DECEASED         | 17  | CLICK HERE FOR HEALTH                         |                                        |              | 0.4 |
| CLUB CANCELLED   | 0   | ASSESSMENT DATA                               | FAMILY UNIT MEMBERS                    |              | 84  |
| OTHER            | 120 |                                               | HEAD OF HOUSEHOLD                      |              | 41  |
| TOTAL            | 137 |                                               | NON-HEAD OF HOUSEHOLD                  |              | 43  |