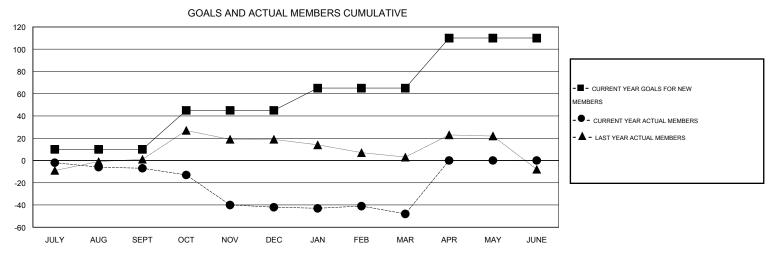

## District 201C1

Results as of: 3/31/2016

GMT: John Muller LOCATION AUSTRALIA GMT CA 7

| DROPPED CLUBS: 0 |     | 35 CLUBS OF 63 ADDED 1 OR MORE<br>NEW MEMBERS | GENDER DISTRIBUTION  MALE 927 (74.04%) |              |     |
|------------------|-----|-----------------------------------------------|----------------------------------------|--------------|-----|
| DROPPED MEMBERS  |     |                                               | FEMALE                                 | 325 (25.96%) |     |
| DECEASED         | 17  | CLICK HERE FOR HEALTH                         |                                        |              | 0.4 |
| CLUB CANCELLED   | 0   | ASSESSMENT DATA                               | FAMILY UNIT MEMBERS                    |              | 84  |
| OTHER            | 120 |                                               | HEAD OF HOUSEHOLD                      |              | 41  |
| TOTAL            | 137 |                                               | NON-HEAD OF HOUSEHOLD                  |              | 43  |