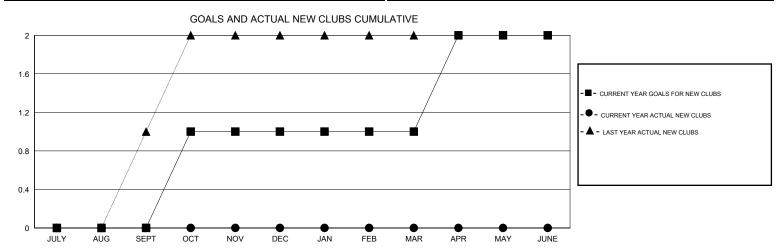

## District 201C1

Results as of: 3/31/2016

GMT: John Muller LOCATION AUSTRALIA GMT CA 7

| DROPPED CLUBS: 0 |     | 35 CLUBS OF 63 ADDED 1 OR MORE<br>NEW MEMBERS | GENDER DISTRIBUTION  MALE 927 (74.04%) |              |     |
|------------------|-----|-----------------------------------------------|----------------------------------------|--------------|-----|
| DROPPED MEMBERS  |     |                                               | FEMALE                                 | 325 (25.96%) |     |
| DECEASED         | 17  | CLICK HERE FOR HEALTH                         |                                        |              | 0.4 |
| CLUB CANCELLED   | 0   | ASSESSMENT DATA                               | FAMILY UNIT MEMBERS                    |              | 84  |
| OTHER            | 120 |                                               | HEAD OF HOUSEHOLD                      |              | 41  |
| TOTAL            | 137 |                                               | NON-HEAD OF HOUSEHOLD                  |              | 43  |